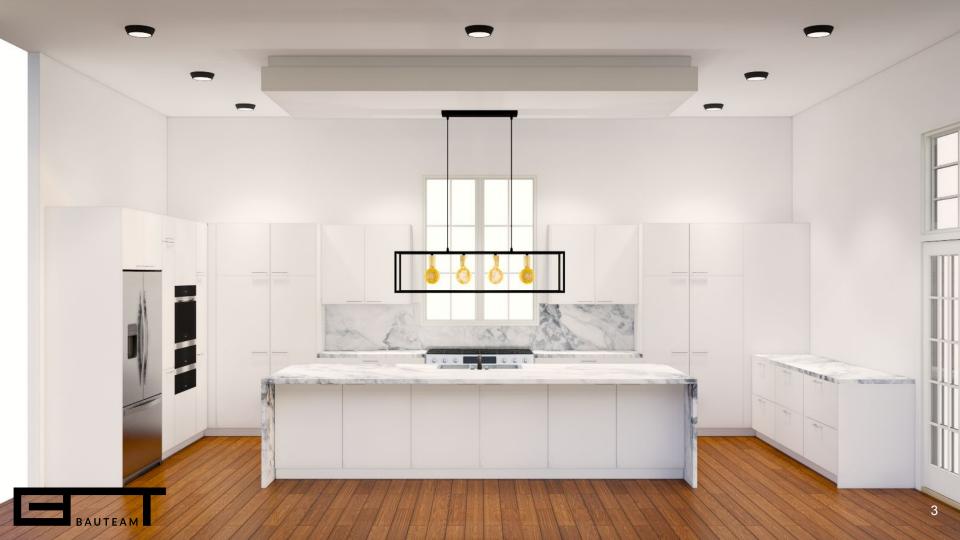

## RENDERINGS AND ELEVATIONS

We utilize professional-grade software tailored for the kitchen industry to create high-quality color renderings, providing a comprehensive understanding of your entire kitchen.

## Door Style:

Plain

Cabinet Finish: PG2 White High-Gloss (FRONT 341)

**Drawers:** Antaro

Handles: Handle 202

Ceiling Height: 12ft (Ceiling cove drop 1ft)

Assumed Appliance Size: Fridge: 42"W x 26"D x 94"H Range: 48"W x 26"D x 39"H

Countertop: White Calacatta 1 1/2"