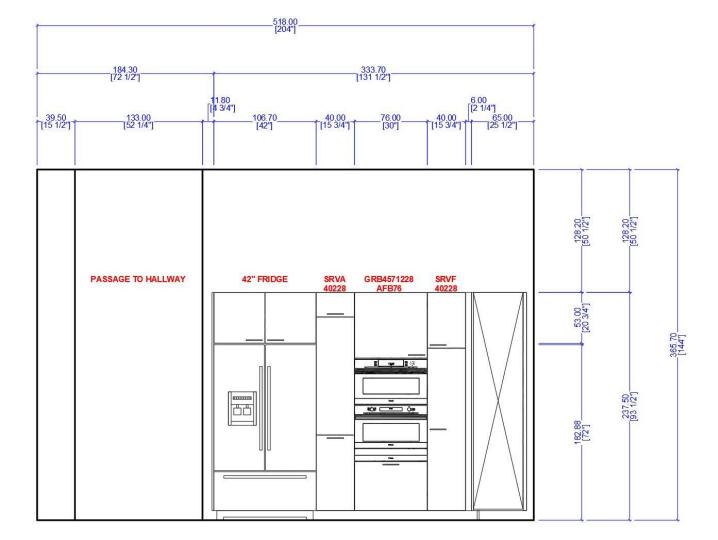

## RENDERINGS AND ELEVATIONS

We utilize professional-grade software tailored for the kitchen industry to create high-quality color renderings, providing a comprehensive understanding of your entire kitchen.

The elevations represent vertical perspectives of your kitchen walls, offering a straightforward and highly detailed means of understanding the intricacies of each cabinet along the wall. This facilitates a thorough review of measurements, appliance placements, and cabinet distribution.

Please note that all dimensions and size designations provided are subject to verification on the job site and may be adjusted to accommodate job conditions.

## Door Style:

Plain

Cabinet Finish: PG2 White High-Gloss (FRONT 341)

**Drawers:** Antaro

Handles: Handle 202

Ceiling Height: 12ft (Ceiling cove drop 1ft)

Assumed Appliance Size: Fridge: 42"W x 26"D x 94"H Range: 48"W x 26"D x 39"H

Countertop: White Calacatta 1 1/2"