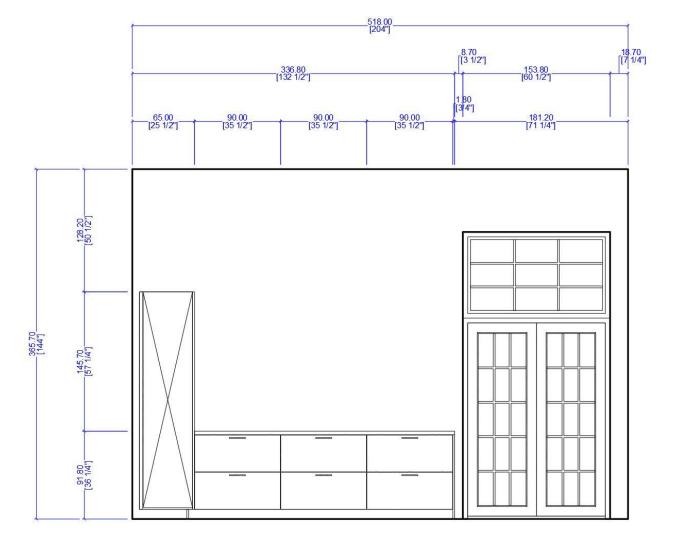

## RENDERINGS AND ELEVATIONS

We utilize professional-grade software tailored for the kitchen industry to create high-quality color renderings, providing a comprehensive understanding of your entire kitchen.

The elevations represent vertical perspectives of your kitchen walls, offering a straightforward and highly detailed means of understanding the intricacies of each cabinet along the wall. This facilitates a thorough review of measurements, appliance placements, and cabinet distribution.

Please note that all dimensions and size designations provided are subject to verification on the job site and may be adjusted to accommodate job conditions.

## Door Style:

Plain

Cabinet Finish: PG2 White High-Gloss (FRONT 341)

**Drawers:** Antaro

Handles: Handle 202

Ceiling Height: 12ft (Ceiling cove drop 1ft)

Assumed Appliance Size: Fridge: 42"W x 26"D x 94"H Range: 48"W x 26"D x 39"H

Countertop: White Calacatta 1 1/2"