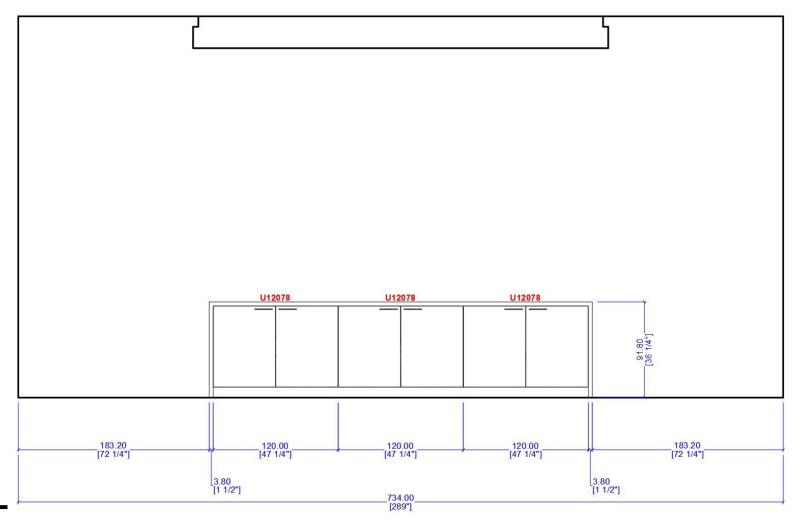

## RENDERINGS AND ELEVATIONS

We utilize professional-grade software tailored for the kitchen industry to create high-quality color renderings, providing a comprehensive understanding of your entire kitchen.

The elevations represent vertical perspectives of your kitchen walls, offering a straightforward and highly detailed means of understanding the intricacies of each cabinet along the wall. This facilitates a thorough review of measurements, appliance placements, and cabinet distribution.

Please note that all dimensions and size designations provided are subject to verification on the job site and may be adjusted to accommodate job conditions.

## Door Style:

Plain

Cabinet Finish: PG2 White High-Gloss (FRONT 341)

**Drawers:** Antaro

Handles: Handle 202

Ceiling Height: 12ft (Ceiling cove drop 1ft)

Assumed Appliance Size: Fridge: 42"W x 26"D x 94"H Range: 48"W x 26"D x 39"H

Countertop: White Calacatta 1 1/2"