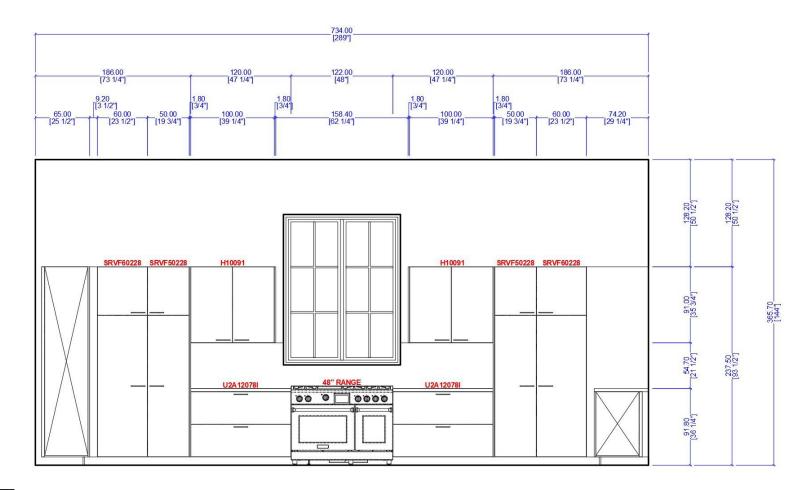

## RENDERINGS AND ELEVATIONS

We utilize professional-grade software tailored for the kitchen industry to create high-quality color renderings, providing a comprehensive understanding of your entire kitchen.

The elevations represent vertical perspectives of your kitchen walls, offering a straightforward and highly detailed means of understanding the intricacies of each cabinet along the wall. This facilitates a thorough review of measurements, appliance placements, and cabinet distribution.

Please note that all dimensions and size designations provided are subject to verification on the job site and may be adjusted to accommodate job conditions.

## Door Style:

Plain

Cabinet Finish: PG2 White High-Gloss (FRONT 341)

**Drawers:** Antaro

Handles: Handle 202

Ceiling Height: 12ft (Ceiling cove drop 1ft)

Assumed Appliance Size: Fridge: 42"W x 26"D x 94"H Range: 48"W x 26"D x 39"H

Countertop: White Calacatta 1 1/2"