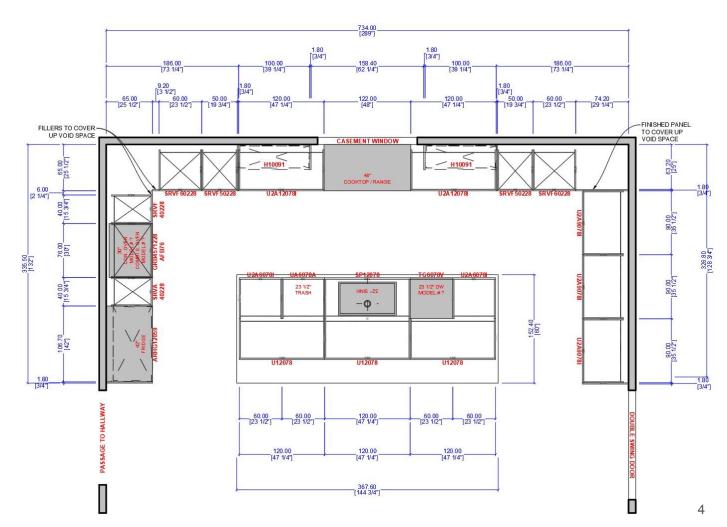

The elevations represent vertical perspectives of your kitchen walls, offering a straightforward and highly detailed means of understanding the intricacies of each cabinet along the wall. This facilitates a thorough review of measurements, appliance placements, and cabinet distribution.

Please note that all dimensions and size designations provided are subject to verification on the job site and may be adjusted to accommodate job conditions.