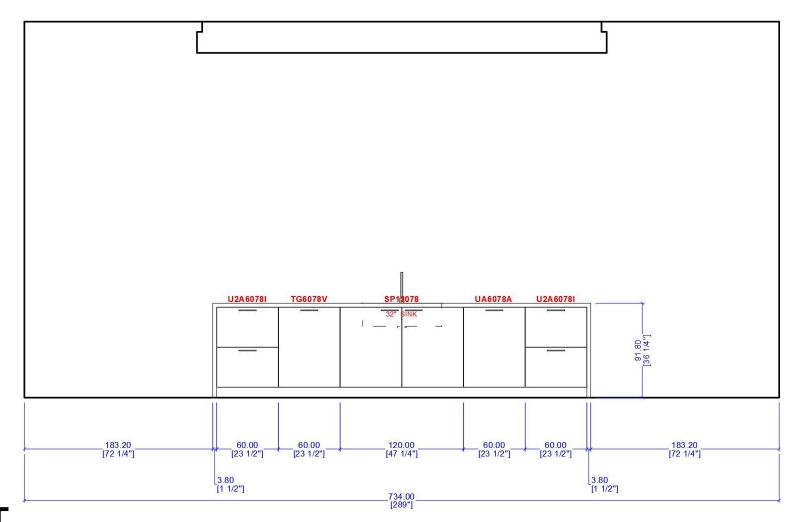

## RENDERINGS AND ELEVATIONS

We utilize professional-grade software tailored for the kitchen industry to create high-quality color renderings, providing a comprehensive understanding of your entire kitchen.

The elevations represent vertical perspectives of your kitchen walls, offering a straightforward and highly detailed means of understanding the intricacies of each cabinet along the wall. This facilitates a thorough review of measurements, appliance placements, and cabinet distribution.

Please note that all dimensions and size designations provided are subject to verification on the job site and may be adjusted to accommodate job conditions.

## Door Style:

Plain

Cabinet Finish: PG2 White High-Gloss (FRONT 341)

**Drawers:** Antaro

Handles: Handle 202

Ceiling Height: 12ft (Ceiling cove drop 1ft)

Assumed Appliance Size: Fridge: 42"W x 26"D x 94"H Range: 48"W x 26"D x 39"H

Countertop: White Calacatta 1 1/2"